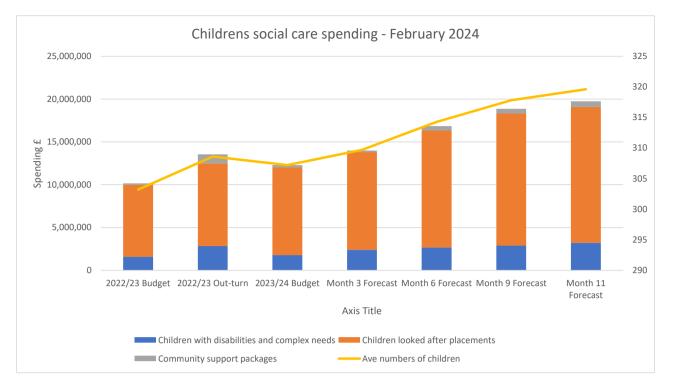

| 415,122   |
| 0             | 0             | 0             | 0             | 0              | 56,856         | 56,856    |
| 1,044,301     | 1,056,062     | 1,060,452     | 1,054,993     | 1,056,440      | 1,054,484      | 13,061    |
| 456,692       | 505,167       | 507,894       | 500,217       | 522,666        | 522,666        | -30,619   |
| 122,647       | 122,647       | 122,647       | 122,647       | 125,339        | 125,339        | -13,003   |
| 183,444       | 205,291       | 205,491       | 205,491       | 199,326        | 199,428        | -18,955   |
| 13,667,858    | 14,720,157    | 15,336,435    | 15,434,440    | 15,892,463     | 15,879,520     | 5,659,989 |
| -220,381      | 1,052,299     | 616,278       | 98,005        | 458,023        | -12,943        | 55%       |







#### FINANCIAL OVERVIEW OF THE DEDICATED SCHOOLS BUDGET, CHILDREN'S SERVICES DIRECTORATE AS AT 29 FEBRUARY 2024

| Directorate Summary                      |          |           |             |                  |               |
|------------------------------------------|----------|-----------|-------------|------------------|---------------|
|                                          | Original |           | Revised     | Forecast         | Forecast Out- |
|                                          | Budget   | Virements | Budget      | Out-turn         | turn Variance |
|                                          | 2023/24  |           | 2023/24     | 2023/24          |               |
|                                          | £000     | £000      | £000        | £000