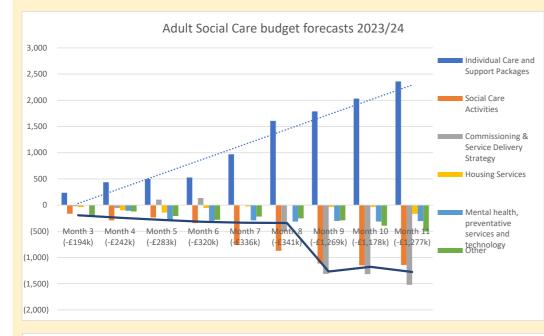

#### APPENDIX 1 - BUDGET MONITORING FORECASTS, JUNE 2023 TO FEBRUARY 2024 (MONTH 11)

Corporate services budget forecasts 2023/24

(800)

Place directorate budget forecasts 2023/24

(+£2,268k) (+£3,880k) (+£3,851k) (+£3,850k) (+£5,216k) (+£6,975k) (+7,038k) (+£7,954k) (+£8,397k)

#### FINANCIAL OVERVIEW OF THE ADULTS SOCIAL SERVICES DIRECTORATE AS AT 29 FEBRUARY 2024

| Directorate Summary                         |          |           |            |                  |               |  |  |
|---------------------------------------------|----------|-----------|------------|------------------|---------------|--|--|
|                                             | Original |           | Revised    | Forecast         | Forecast Out- |  |  |
|                                             | Budget   | Virements | Budget     | Out-turn         | turn Variance |  |  |
|                                             | 2023/24  |           | 2023/24    | 2023/24          |               |  |  |
|                                             | £000     | £000      | £000       | £000             | £000          |  |  |
| - Gross Expenditure                         | 125,374  | 3,623     | 128,997    | 135,760          | 6,763         |  |  |
| - Income                                    | (40,659) | (1,638)   | (42,297)   | (46,689)         | (4,393)       |  |  |
| - Transfers to / from Reserves              | (381)    | (255)     | (636)      | (4,283)          | (3,647)       |  |  |
| = Directorate Totals                        | 84,334   | 1,730     | 86,064     | 84,788           | (1,277)       |  |  |
|                                             |          |           | Forecast O | ut-turn Variance | -1.48%        |  |  |
|                                             |          |           |            |                  |               |  |  |
| - Individual Care and Support Packages      | 75,817   | 2,944     | 78,761     | 81,121           | 2,360         |  |  |
| - Social Care Activities                    | 13,699   | (1,592)   | 12,107     | 10,608           | (1,499)       |  |  |
| - Information & Early Intervention          | 978      | (28)      | 950        | 656              | (294)         |  |  |
| - Assistive Equipment & Technology          | 339      | 66        | 405        | 322              | (83)          |  |  |
| - Commissioning & Service Delivery Strategy | (7,122)  | 384       | (6,737)    | (8,362)          | (1,625)       |  |  |
| - Housing Services                          | 624      | (44)      | 579        | 442              | (137)         |  |  |
| = Directorate Totals                        | 84,334   | 1,730     | 86,064     | 84,788           | (1,277)       |  |  |
| Forecast Out-turn Variance                  |          |           |            |                  |               |  |  |

The forecast out-turn position of the 2023/24 financial year for the Adult Social Services directorate is a **net underspend of £1.277m** when compared to the revised budget of **£86.064m** that was set for the year. The table below provides additional information on where spending or income plans are different to the budget that was approved at the start of the year.

| Extract showing material variances compared to the revised budget                     |          |                   |                          |
|---------------------------------------------------------------------------------------|----------|-------------------|--------------------------|
|                                                                                       | Revised  | Forecast          | Forecast Out-            |
| Service area and provisional budget variance                                          | Budget   | Out-turn          | turn Variance            |
|                                                                                       | 2023/24  | 2023/24           |                          |
|                                                                                       | £000     | £000              | £000                     |
| Individual Care and Support Packages                                                  |          |                   |                          |
| Expenditure - Long Term Care Packages (residential & nursing)                         | 53,227   | 58,312            | 5,085                    |
| Client Income - Long Term Care Packages (residential & nursing)                       | (12,593) | (14,620)          | (2,026)                  |
| Expenditure - Long Term Care Packages (non-residential)                               | 41,147   | 43,903            | 2,756                    |
| Client Income - Long Term Care Packages (non-residential)                             | (4,358)  | (4,693)           | (335)                    |
| Expenditure - Short Term Care Packages                                                | 7,811    | 5,794             | (2,017)                  |
| Client Income - Short Term Care Packages                                              | (333)    | (548)             | (215)                    |
| Other income (including CCG contributions)                                            | (6,779)  | (7,630)           | (851)                    |
| Other                                                                                 | 640      | 604               | (36)                     |
| Social Care Activities                                                                |          |                   |                          |
| Community Meals - increased cost of meals, transport costs & shortfall in income      | 84       | 243               | 159                      |
| Salary savings from staffing vacancies across the teams                               | 10,627   | 9,927             | (700)                    |
| Hold unalloacted growth funding to cover Community Meals and other overspends         | 2,969    | 2,369             | (600)                    |
| Increased spending - funded from Market Sustainability Workforce Fund                 | 1,405    | 1,405             | 0                        |
| Information & Early Intervention                                                      |          |                   |                          |
| Savings on recommissioning and allocation of Public Health income to correct projects | 247      | 23                | (224)                    |
| Assistive Equipment & Technology                                                      |          |                   |                          |
| Procurement related savings on Aids and Adaptions equipment and TEC Hub               | 396      | 260               | (136)                    |
| Delay on achieving MTFP savings related to closing the Technical Centre               | 5        | 59                | `54 <sup>´</sup>         |
| Commissioning & Service Delivery Strategy                                             |          |                   |                          |
| Court of Protection - additional income from increased clients                        | 125      | 120               | (5)                      |
| Supporting People Commissioning                                                       | 1,393    | 1,124             | (269)                    |
| Salary savings from staffing vacancies across the teams                               | 2,226    | 2,076             | (150)                    |
| Additional inflation on the Better Care Fund income                                   | (10,723) | (11,142)          | (419)                    |
| Release of reserves to support council-wide position                                  | 0        | (678)             | (678)                    |
| Housing Services                                                                      |          |                   |                          |
| Salary savings from staffing vacancies                                                | 481      | 393               | (88)                     |
| Savings on Prevention related initiatives                                             | 48       | (123)             | (171)                    |
| Housing Solutions - Emergency Accommodation, additional demand for B&B                | 15       | `107 <sup>´</sup> | <b>`</b> 92 <sup>´</sup> |
| Sub total - material budget variances                                                 |          |                   | (775)                    |
| Other minor variations to the budget                                                  |          |                   | (502)                    |
| = Directorate Total                                                                   |          |                   | (1,277)                  |
|                                                                                       |          |                   |                          |