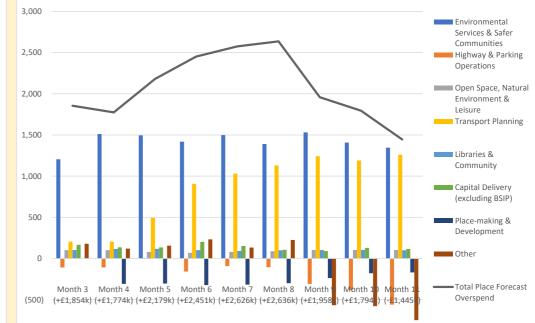

#### APPENDIX 1 - BUDGET MONITORING FORECASTS, JUNE 2023 TO FEBRUARY 2024 (MONTH 11)

Corporate services budget forecasts 2023/24

(800)

Place directorate budget forecasts 2023/24

(+£2,268k) (+£3,880k) (+£3,851k) (+£3,850k) (+£5,216k) (+£6,975k) (+7,038k) (+£7,954k) (+£8,397k)

|                                           |             |              |             |            |             |              |              |            |             |             |             | APPENDIX 1 |
|-------------------------------------------|-------------|--------------|-------------|------------|-------------|--------------|--------------|------------|-------------|-------------|-------------|------------|
| PLACE DIRECTORATE                         |             | REVISED B    | BUDGET      |            | FORE        | CAST OF PRO  | JECTED OUT-T | URN        | PRC         | JECTED OUT  | -TURN VARIA | NCE        |
|                                           | Expenditure | Income       | Reserves    | Net        | Expenditure | Income       | Reserves     | Net        | Expenditure | Income      | Reserves    | Net        |
|                                           | £           | £            | £           | £          | £           | £            | £            | £          | £           | £           | £           | £          |
|                                           |             |              |             |            |             |              |              |            |             |             |             |            |
| Environment and Safer Communities         | 21,985,650  | (7,190,587)  | 0           | 14,795,063 | 24,022,152  | (6,839,294)  | (1,092,579)  | 16,090,279 | 2,036,502   | 351,293     | (1,092,579) | 1,295,216  |
| Highway & Parking Operations              | 10,706,947  | (5,809,617)  | (81,003)    | 4,816,327  | 11,797,557  | (7,202,144)  | (259,161)    | 4,336,252  | 1,090,610   | (1,392,526) | (178,158)   | (480,075)  |
| Highway Technical Services                | 2,214,010   | (2,040,189)  | (80,220)    | 93,602     | 1,759,529   | (1,743,192)  | (80,220)     | (63,884)   | (454,482)   | 296,996     | (1)         | (157,486)  |
| Libraries & Community                     | 4,115,445   | (1,602,993)  | 0           | 2,512,452  | 4,165,934   | (1,524,970)  | (108,816)    | 2,532,148  | 50,489      | 78,023      | (108,816)   | 19,696     |
| Open Space, Natural Environment & Leisure | 7,061,284   | (1,776,778)  | (926,057)   | 4,358,449  | 7,728,171   | (2,158,709)  | (1,074,068)  | 4,495,395  | 666,888     | (381,930)   | (148,011)   | 136,946    |
| Regulatory Services                       | 25,140      | (626,700)    | 0           | (601,560)  | 18,223      | (699,496)    | 0            | (681,273)  | (6,917)     | (72,796)    | 0           | (79,713)   |
| Transport Planning                        | 20,495,268  | (10,247,486) | (88,174)    | 10,159,608 | 22,439,604  | (11,205,748) | 87,077       | 11,320,933 | 1,944,336   | (958,262)   | 175,252     | 1,161,326  |
| Neighbourhoods & Transport                | 66,603,744  | (29,294,350) | (1,175,453) | 36,133,941 | 71,931,170  | (31,373,551) | (2,527,767)  | 38,029,851 | 5,327,426   | (2,079,202) | (1,352,314) | 1,895,911  |
|                                           |             |              |             |            |             |              |              |            |             |             |             |            |
| Property Asset & Projects                 | 1,856,062   | (1,099,190)  | (267,701)   | 489,170    | 1,615,286   | (980,182)    | (30,471)     | 604,633    | (240,775)   | 119,008     | 237,230     | 115,463    |
| Economy                                   | 1,857,757   | (1,277,423)  | (177,966)   | 402,367    | 2,100,708   | (1,419,255)  | (356,020)    | 325,433    | 242,952     | (141,832)   | (178,054)   | (76,934)   |
| Major Projects                            | 1,376,580   | (1,567,062)  | 0           | (190,482)  | 1,172,496   | (1,336,961)  | Ú Ú          | (164,464)  | (204,084)   | 230,101     | Ó           | 26,017     |
| Placemaking & Development                 | 1,520,234   | (410,099)    | (489,906)   | 620,229    | 1,887,470   | (982,010)    | (326,821)    | 578,639    | 367,235     | (571,911)   | 163,085     | (41,590)   |
| Planning Service                          | 3,001,619   | (2,517,913)  | (62,469)    | 421,237    | 2,894,742   | (2,944,283)  | 300,133      | 250,592    | (106,877)   | (426,371)   | 362,602     | (170,645)  |
| Place-making & Growth                     | 9,612,252   | (6,871,687)  | (998,042)   | 1,742,522  | 9,670,703   | (7,662,691)  | (413,179)    | 1,594,833  | 58,451      | (791,004)   | 584,863     | (147,690)  |
|                                           |             |              |             |            |             |              |              |            |             |             |             |            |
| Place Directorate Management              | 876,728     | (79,808)     | (8,153)     | 788,767    | 755,351     | (8,869)      | (282,828)    | 463,654    | (121,376)   | 70,939      | (274,675)   | (325,112)  |
| Place Central Recharges                   | 266,000     | 0            | 0           | 266,000    | 288,005     | 0            | 0            | 288,005    | 22,005      | 0           | 0           | 22,005     |
| Directorate Overheads                     | 1,142,728   | (79,808)     | (8,153)     | 1,054,767  | 1,043,356   | (8,869)      | (282,828)    | 751,659    | (99,371)    | 70,939      | (274,675)   | (303,107)  |
|                                           |             |              |             |            |             |              |              |            |             |             |             |            |
| Clevedon Special Expenses                 | 36,190      | 0            | 0           | 36,190     | 36,190      | 0            | 0            | 36,190     | 0           | 0           | 0           | 0          |
| Nailsea Special Expenses                  | 29,900      | (29,900)     | 0           | 0          | 29,900      | (29,900)     | 0            | 0          | 0           | 0           | 0           | 0          |
| Portishead Special Expenses               | 33,220      | 0            | 0           | 33,220     | 33,220      | 0            | 0            | 33,220     | 0           | 0           | 0           | 0          |
| Weston Special Expenses                   | 78,060      | (78,060)     | 0           | 0          | 78,060      | (78,060)     | 0            | 0          | 0           | 0           | 0           | 0          |
| Special Expenses                          | 177,370     | (107,960)    | 0           | 69,410     | 177,370     | (107,960)    | 0            | 69,410     | 0           | 0           | 0           | 0          |
|                                           | ,           |              |             |            | ,           |              |              |            |             |             |             |            |
| PLACE DIRECTORATE TOTAL                   | 77,536,093  | (36,353,805) | (2,181,648) | 39,000,640 | 82,822,599  | (39,153,072) | (3,223,774)  | 40,445,753 | 5,286,506   | (2,799,266) | (1,042,126) | 1,445,113  |