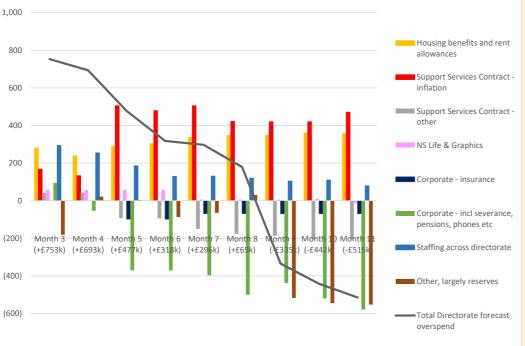

#### APPENDIX 1 - BUDGET MONITORING FORECASTS, JUNE 2023 TO FEBRUARY 2024 (MONTH 11)

Corporate services budget forecasts 2023/24

(800)

Place directorate budget forecasts 2023/24

(+£2,268k) (+£3,880k) (+£3,851k) (+£3,850k) (+£5,216k) (+£6,975k) (+7,038k) (+£7,954k) (+£8,397k)

| CORPORATE SERVICES                             |             | REVISED      | BUDGET    |             | FOR         | ECAST OF PRO | JECTED OUT-T | URN         | PRC         | JECTED OUT  | -TURN VARIA | NCE       |
|------------------------------------------------|-------------|--------------|-----------|-------------|-------------|--------------|--------------|-------------|-------------|-------------|-------------|-----------|
|                                                | Expenditure | Income       | Reserves  | Net         | Expenditure | Income       | Reserves     | Net         | Expenditure | Income      | Reserves    | Net       |
|                                                | £           | £            | £         | £           | £           | £            | £            | £           | £           | £           | £           | £         |
| Director of Corporate Services & CEO           | 415,890     | (10,000)     | 0         | 405,890     | 435,285     | (11,700)     | 0            | 423,585     | 19,395      | (1,700)     | 0           | 17,695    |
| Internal Audit & Archiving Contracts           | 410,690     | (21,000)     | 0         | 389,690     | 429,764     | (21,000)     |              | 408,764     | 19,074      | (1,700)     | 0           | 19,074    |
| Director of Corporate Services                 | 826,580     | (31,000)     | 0         | 795,580     | 865,049     | (32,700)     |              | 832,349     | 38,469      | (1,700)     | 0           | 36,769    |
| Director of corporate dervices                 | 020,000     | (31,000)     | •         | 133,300     | 005,045     | (32,700)     | v            | 052,545     | 30,403      | (1,700)     | V           | 30,703    |
| Members                                        | 891,200     | 0            | 0         | 891,200     | 869,495     | (4,450)      | (7,300)      | 857,745     | (21,705)    | (4,450)     | (7,300)     | (33,455)  |
| Senior Leadership Support Service              | 333,253     | (38,030)     | 0         | 295,223     | 350,171     | (38,030)     |              | 312,141     | 16,918      | (1,100)     | (1,000)     | 16,918    |
| Electoral & Registration Services              | 335,461     | (107,360)    | 50,829    | 278,930     | 858,792     | (314,691)    |              | 291,344     | 523,331     | (207,331)   | (303,586)   | 12,414    |
| Democratic, Scrutiny & School Appeal Services  | 360,451     | (51,620)     | 00,020    | 308,831     | 313,912     | (60,581)     |              | 253,331     | (46,539)    | (8,961)     | (000,000)   | (55,500)  |
| Legal Services                                 | 1,392,078   | (1,517,060)  | ů<br>0    | (124,982)   | 1,474,769   | (1,528,220)  |              | (63,451)    | 82,691      | (11,160)    | (10,000)    | 61,531    |
| Assistant Director (Governance)                | 3,312,443   | (1,714,070)  | 50,829    | 1,649,202   | 3,867,140   | (1,945,973)  | ( / /        | 1,651,111   | 554,697     | (231,903)   | (320,886)   | 1,909     |
|                                                | 0,012,110   | (1,1 1,010)  |           | .,,         |             | (1,010,010)  | (,)          | .,          |             | (_0.,000)   | (0_0,000)   | .,        |
| North Somerset Life                            | 68,000      | (42,920)     | 0         | 25,080      | 86,940      | (2,100)      | 0            | 84,840      | 18,940      | 40,820      | 0           | 59,760    |
| Marketing, Communications & Graphics           | 971,091     | (717,886)    | (25,000)  | 228,205     | 943,144     | (751,134)    |              | 143,685     | (27,947)    | (33,248)    | (23,326)    | (84,520)  |
| Head of Marketing & Communications             | 1,039,091   | (760,806)    | (25,000)  | 253,285     | 1,030,084   | (753,234)    |              | 228,525     | (9,007)     | 7,572       | (23,326)    | (24,760)  |
|                                                | .,,         | (100,000)    | (_0,000)  |             | .,,         | (,,          | (10,020)     |             | (0,001)     | .,          | (_0,0_0)    | (,. •••)  |
| Business Intelligence                          | 1,306,838   | (271,164)    | (189,450) | 846,224     | 1,313,706   | (352,777)    | (147,988)    | 812,941     | 6,868       | (81,613)    | 41,462      | (33,283)  |
| Policy & Partnerships                          | 307,105     | (20,000)     | (37,948)  | 249,157     | 377,802     | (24,220)     |              | 197,359     | 70,697      | (4,220)     | (118,275)   | (51,798)  |
| Transformation & PMO                           | 438,664     | (_0,000)     | (372,010) | 66,654      | 359,550     | (105,181)    | (204,760)    | 49,609      | (79,114)    | (105,181)   | 167,250     | (17,045)  |
| Head of Business Insight, Policy & Partnership |             | (291,164)    | (599,408) | 1,162,035   | 2,051,058   | (482,178)    |              | 1,059,909   | (1,549)     | (191,014)   | 90,437      | (102,126) |
|                                                | _,,         | (,,          | (000,000) | .,,         | _,,         | (10-,110)    | (000,000)    | .,,         | (1,212)     | (101,011)   | ,           | (10-,1-0) |
| Human Resources                                | 1,083,858   | (276,479)    | (199,895) | 607,484     | 1,111,512   | (327,357)    | (204,088)    | 580,067     | 27,654      | (50,878)    | (4,193)     | (27,417)  |
| Health & Safety                                | 224,600     | (106,797)    | 0         | 117,803     | 215,653     | (76,205)     |              | 124,408     | (8,947)     | 30,592      | (15,040)    | 6,605     |
| Inclusion & Corporate Development              | 286,818     | (3,200)      | (104,429) | 179,189     | 312,666     | (11,505)     | (113,320)    | 187,841     | 25,848      | (8,305)     | (8,891)     | 8,652     |
| Head of Peoples Services                       | 1,595,276   | (386,476)    | (304,324) | 904,476     | 1,639,831   | (415,067)    | (332,448)    | 892,316     | 44,555      | (28,591)    | (28,124)    | (12,160)  |
| •                                              |             |              |           |             |             |              |              | · · ·       |             |             |             |           |
| Housing & Council Tax Benefits                 | 42,655,106  | (44,007,396) | 0         | (1,352,290) | 43,990,799  | (44,859,053) | (188,743)    | (1,056,997) | 1,335,693   | (851,657)   | (188,743)   | 295,293   |
| Support Services - Contract Costs              | 17,180,876  | (457,067)    | 105,553   | 16,829,362  | 17,476,590  | (438,355)    | (28,693)     | 17,009,542  | 295,714     | 18,712      | (134,246)   | 180,180   |
| Support Services - Trading                     | 2,719,804   | (2,747,984)  | 0         | (28,180)    | 2,751,637   | (2,795,806)  |              | (44,169)    | 31,833      | (47,822)    | Ó           | (15,989)  |
| Support Services - Rechargeable Activity       | 160,370     | (12,528)     | 0         | 147,842     | 177,408     | (79,241)     | 0            | 98,167      | 17,038      | (66,713)    | 0           | (49,675)  |
| Support Services - Team Costs                  | 1,162,044   | (90,230)     | (68,123)  | 1,003,691   | 1,108,951   | (71,039)     | 0            | 1,037,912   | (53,093)    | 19,191      | 68,123      | 34,221    |
| Carelink Service                               | 7,390       | (506,208)    | 0         | (498,818)   | 18,000      | (465,144)    | 0            | (447,144)   | 10,610      | 41,064      | 0           | 51,674    |
| Head of Support Services                       | 63,885,590  | (47,821,413) | 37,430    | 16,101,607  | 65,523,385  | (48,708,638) | (217,436)    | 16,597,311  | 1,637,795   | (887,225)   | (254,866)   | 495,704   |
|                                                |             |              |           |             |             |              |              |             |             |             |             |           |
| Strategic Procurement Service                  | 501,005     | (81,291)     | (49,885)  | 369,829     | 476,683     | (67,090)     | (43,185)     | 366,408     | (24,322)    | 14,201      | 6,700       | (3,421)   |
| Procurement Savings                            | (70,000)    | 0            | 0         | (70,000)    | 0           | 0            | (70,000)     | (70,000)    | 70,000      | 0           | (70,000)    | 0         |
| Head of Procurement                            | 431,005     | (81,291)     | (49,885)  | 299,829     | 476,683     | (67,090)     | (113,185)    | 296,408     | 45,678      | 14,201      | (63,300)    | (3,421)   |
|                                                |             |              |           |             |             |              |              |             |             |             |             |           |
| Commercial Investments                         | 5,044,110   | (5,340,691)  | 300,000   | 3,419       | 5,279,658   | (5,341,830)  |              | (36,672)    |             | (1,139)     | (274,500)   | (40,091)  |
| Office Accommodation Costs                     | 3,928,999   | (786,400)    | 0         | 3,142,599   | 3,989,864   | (921,684)    | (155,000)    | 2,913,180   | 60,865      | (135,284)   | (155,000)   | (229,419) |
| Insurance Contracts & Costs                    | 1,185,340   | (252,810)    | 0         | 932,530     | 1,131,260   | (229,591)    | (5,750)      | 895,919     | (54,080)    | 23,219      | (5,750)     | (36,611)  |
| Central Expenses                               | 505,040     | (79,020)     | 0         | 426,020     | 563,084     | (192,159)    |              | 370,925     | 58,044      | (113,139)   | 0           | (55,095)  |
| Miscellaneous Financial Items                  | 2,163,063   | (10,690)     | 0         | 2,152,373   | 1,860,494   | (27,235)     |              | 1,635,532   | (302,569)   | (16,545)    | (197,727)   | (516,841) |
| Finance Service                                | 2,409,790   | (54,444)     | (75,355)  | 2,279,991   | 2,446,053   | (77,845)     | (116,972)    | 2,251,236   | 36,263      | (23,401)    | (41,617)    | (28,755)  |
| Property Related Costs                         | 0           | 0            | 0         | 0           | 6,620       | (6,620)      |              | 0           | 6,620       | (6,620)     | 0           | 0         |
| Head of Finance                                | 15,236,342  | (6,524,055)  | 224,645   | 8,936,932   | 15,277,033  | (6,796,964)  | (449,949)    | 8,030,120   | 40,691      | (272,909)   | (674,594)   | (906,812) |
|                                                |             |              |           |             |             |              |              |             |             |             |             |           |
| CORPORATE SERVICES TOTAL                       | 88,378,934  | (57,610,275) | (665,713) | 30,102,946  | 90,730,263  | (59,201,844) | (1,940,372)  | 29,588,048  | 2,351,329   | (1,591,569) | (1,274,659) | (514,898) |