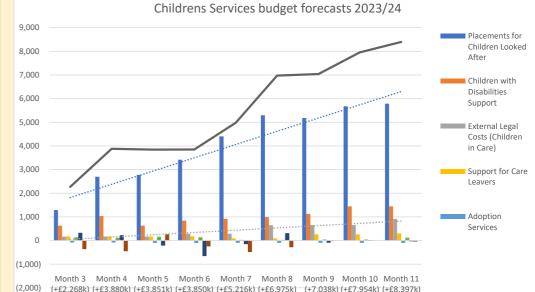

#### APPENDIX 1 - BUDGET MONITORING FORECASTS, JUNE 2023 TO FEBRUARY 2024 (MONTH 11)

Corporate services budget forecasts 2023/24

(800)

Place directorate budget forecasts 2023/24

(+£2,268k) (+£3,880k) (+£3,851k) (+£3,850k) (+£5,216k) (+£6,975k) (+7,038k) (+£7,954k) (+£8,397k)

| CHILDRENS - CHILDREN'S SERVICES                 |             | REVISED      | BUDGET      |            | FORE        | CAST OF PRO  | JECTED OUT-T | URN        | PRC         | JECTED OUT  | -TURN VARIA | NCE       |
|-------------------------------------------------|-------------|--------------|-------------|------------|-------------|--------------|--------------|------------|-------------|-------------|-------------|-----------|
|                                                 | Expenditure | Income       | Reserves    | Net        | Expenditure | Income       | Reserves     | Net        | Expenditure | Income      | Reserves    | Net       |
|                                                 | £           | £            | £           | £          | £           | £            | £            | £          | £           | £           | £           | £         |
|                                                 |             |              |             |            |             |              |              |            |             |             |             |           |
| Coporate Parenting                              | 14,296,644  | (963,760)    | (122,034)   | 13,210,850 | 22,299,304  | (2,649,149)  | (96,417)     | 19,553,739 | 8,002,661   | (1,685,389) | 25,617      | 6,342,889 |
| Front Door                                      | 714,322     | (20,800)     | (110,264)   | 583,258    | 691,528     | (20,800)     | (73,510)     | 597,218    | (22,794)    | 0           | 36,754      | 13,960    |
| Family Wellbeing                                | 7,795,611   | (5,127,146)  | (64,525)    | 2,603,941  | 6,176,253   | (3,850,923)  | (194,726)    | 2,130,604  | (1,619,358) | 1,276,222   | (130,201)   | (473,337) |
| Children With Disabilities                      | 2,946,614   | (746,668)    | 0           | 2,199,946  | 4,496,585   | (867,557)    | 0            | 3,629,028  | 1,549,972   | (120,889)   | 0           | 1,429,082 |
| Children With Disabilities Occupational Therapy | 229,689     | 0            | 0           | 229,689    | 173,418     | 0            | 0            | 173,418    | (56,271)    | 0           | 0           | (56,271)  |
| Family Support and Safeguarding                 | 3,537,821   | (6,010)      | (50,000)    | 3,481,811  | 4,661,645   | (51,375)     | (13,474)     | 4,596,796  | 1,123,824   | (45,365)    | 36,526      | 1,114,985 |
| Quality Assurance and Safeguarding              | 511,537     | (24,002)     | 0           | 487,535    | 901,619     | (107,331)    | (118,753)    | 675,535    | 390,083     | (83,329)    | (118,753)   | 188,001   |
| Adoption                                        | 603,268     | (27,000)     | 0           | 576,268    | 550,937     | (76,000)     | 0            | 474,937    | (52,331)    | (49,000)    | 0           | (101,331) |
| Social Work Development                         | 337,033     | (177,953)    | 0           | 159,080    | 172,225     | (103,608)    | 0            | 68,617     | (164,808)   | 74,345      | 0           | (90,463)  |
| Contracts and Commissioning                     | 634,804     | (20,371)     | 0           | 614,433    | 759,357     | (139,130)    | 0            | 620,227    | 124,553     | (118,760)   | 0           | 5,793     |
| Youth Justice Service                           | 2,311,681   | (1,764,514)  | (247,806)   | 299,362    | 2,096,982   | (1,631,212)  | (122,856)    | 342,914    | (214,699)   | 133,301     | 124,950     | 43,552    |
| Children's Support and Safeguarding Assistant   | 33,919,023  | (8,878,222)  | (594,629)   | 24,446,172 | 42,979,855  | (9,497,086)  | (619,736)    | 32,863,033 | 9,060,831   | (618,863)   | (25,107)    | 8,416,861 |
|                                                 |             |              |             |            |             |              |              |            |             |             |             |           |
| Inclusion Service                               | 665,130     | (193,878)    | (22,511)    | 448,741    | 698,632     | (214,429)    | (21,576)     | 462,627    | 33,501      | (20,551)    | 935         | 13,885    |
| SEND                                            | 2,281,571   | (563,895)    | (175,915)   | 1,541,761  | 2,814,415   | (665,410)    | (293,395)    | 1,855,610  | 532,844     | (101,515)   | (117,480)   | 313,849   |
| Virtual School                                  | 83,997      | 0            | 0           | 83,997     | 82,955      | 0            | 0            | 82,955     | (1,042)     | 0           | 0           | (1,042)   |
| Music Service and Education Hub                 | 1,113,148   | (1,112,096)  | 0           | 1,051      | 981,573     | (766,658)    | (213,864)    | 1,051      | (131,574)   | 345,438     | (213,864)   | 0         |
| Learning and Achievement                        | 3,176,983   | (1,848,799)  | 0           | 1,328,184  | 3,063,653   | (1,604,129)  | 0            | 1,459,524  | (113,330)   | 244,670     | 0           | 131,340   |
| Strategic Planning and Governance               | 501,092     | (299,368)    | 0           | 201,725    | 627,758     | (438,896)    | (53,757)     | 135,106    | 126,666     | (139,528)   | (53,757)    | (66,619)  |
| Education Funding                               | 2,111,167   | (612,886)    | (166,050)   | 1,332,231  | 2,136,011   | (643,344)    | (166,050)    | 1,326,617  | 24,844      | (30,457)    | 0           | (5,614)   |
| Education Partnerships Assistant Director       | 9,933,088   | (4,630,922)  | (364,476)   | 4,937,690  | 10,404,998  | (4,332,866)  | (748,642)    | 5,323,490  | 471,909     | 298,056     | (384,166)   | 385,800   |
|                                                 |             |              |             |            |             |              |              |            |             |             |             |           |
| Children's Services Directorate                 | 1,697,891   | 0            | (595,700)   | 1,102,191  | 1,946,587   | (200,000)    | (763,386)    | 983,201    | 248,696     | (200,000)   | (167,686)   | (118,990) |
| CYPS Support Services                           | 1,041,576   | (179,685)    | 0           | 861,891    | 797,626     | (180,195)    | (41,960)     | 575,471    | (243,950)   | (510)       | (41,960)    | (286,420) |
| Children's Services Directorate                 | 2,739,467   | (179,685)    | (595,700)   | 1,964,082  | 2,744,213   | (380,195)    | (805,346)    | 1,558,672  | 4,746       | (200,510)   | (209,646)   | (405,410) |
|                                                 |             |              |             |            |             |              |              |            |             |             |             |           |
| Tech Accounting Adjustments - Children's        | 0           | 0            | (0)         | 0          | 0           | 0            | 0            | 0          | (0)         | 0           | 0           | 0         |
| CHILDRENS - CHILDREN SERVICES TOTAL             | 46,591,579  | (13,688,829) | (1,554,805) | 31,347,944 | 56,129,065  | (14,210,147) | (2,173,724)  | 39,745,195 | 9,537,486   | (521,317)   | (618,919)   | 8,397,250 |