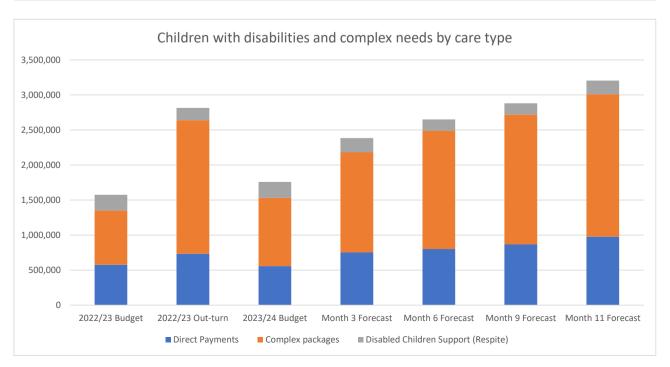

#### APPENDIX 1 - BUDGET MONITORING FORECASTS, JUNE 2023 TO FEBRUARY 2024 (MONTH 11)

Corporate services budget forecasts 2023/24

(800)

Place directorate budget forecasts 2023/24

(+£2,268k) (+£3,880k) (+£3,851k) (+£3,850k) (+£5,216k) (+£6,975k) (+7,038k) (+£7,954k) (+£8,397k)