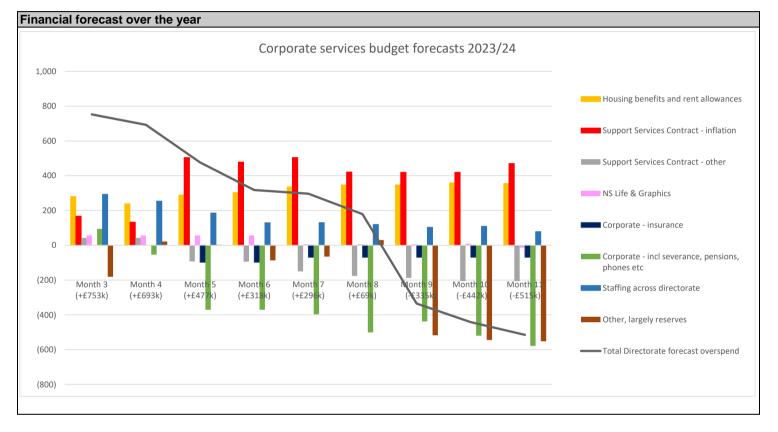

#### APPENDIX 1 - BUDGET MONITORING FORECASTS, JUNE 2023 TO FEBRUARY 2024 (MONTH 11)

Corporate services budget forecasts 2023/24

(800)

Place directorate budget forecasts 2023/24

(+£2,268k) (+£3,880k) (+£3,851k) (+£3,850k) (+£5,216k) (+£6,975k) (+7,038k) (+£7,954k) (+£8,397k)