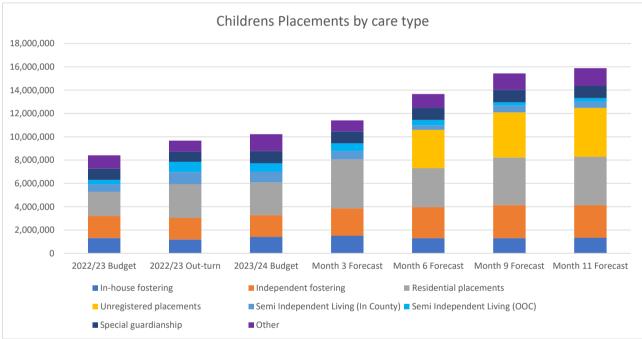

415,122   |
| 0             | 0             | 0             | 0             | 0              | 56,856         | 56,856    |
| 1,044,301     | 1,056,062     | 1,060,452     | 1,054,993     | 1,056,440      | 1,054,484      | 13,061    |
| 456,692       | 505,167       | 507,894       | 500,217       | 522,666        | 522,666        | -30,619   |
| 122,647       | 122,647       | 122,647       | 122,647       | 125,339        | 125,339        | -13,003   |
| 183,444       | 205,291       | 205,491       | 205,491       | 199,326        | 199,428        | -18,955   |
| 13,667,858    | 14,720,157    | 15,336,435    | 15,434,440    | 15,892,463     | 15,879,520     | 5,659,989 |
| -220,381      | 1,052,299     | 616,278       | 98,005        | 458,023        | -12,943        | 55%       |







#### FINANCIAL OVERVIEW OF THE DEDICATED SCHOOLS BUDGET, CHILDREN'S SERVICES DIRECTORATE AS AT 29 FEBRUARY 2024

| Directorate Summary                      |          |           |             |                  |               |
|------------------------------------------|----------|-----------|-------------|------------------|---------------|
|                                          | Original |           | Revised     | Forecast         | Forecast Out- |
|                                          | Budget   | Virements | Budget      | Out-turn         | turn Variance |
|                                          | 2023/24  |           | 2023/24     | 2023/24          |               |
|                                          | £000     | £000      | £000        | £000