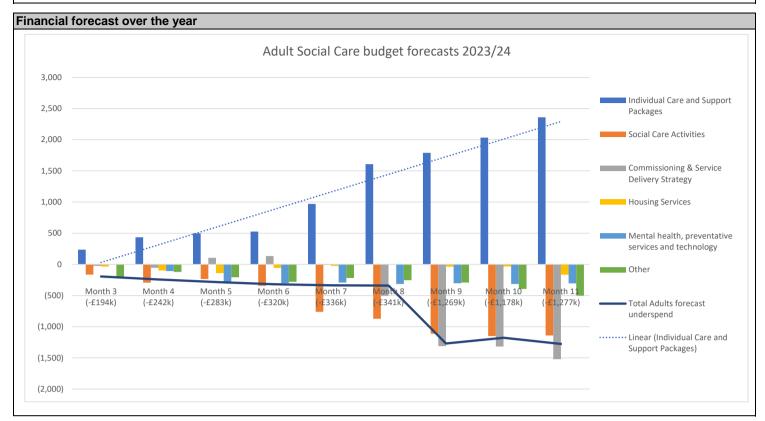

#### APPENDIX 1 - BUDGET MONITORING FORECASTS, JUNE 2023 TO FEBRUARY 2024 (MONTH 11)

Corporate services budget forecasts 2023/24

(800)

Place directorate budget forecasts 2023/24

(+£2,268k) (+£3,880k) (+£3,851k) (+£3,850k) (+£5,216k) (+£6,975k) (+7,038k) (+£7,954k) (+£8,397k)

#### FINANCIAL OVERVIEW OF THE ADULTS SOCIAL SERVICES DIRECTORATE AS AT 29 FEBRUARY 2024

| Directorate Summary                         |          |           |            |                  |               |  |  |
|---------------------------------------------|----------|-----------|------------|------------------|---------------|--|--|
|                                             | Original |           | Revised    | Forecast         | Forecast Out- |  |  |
|                                             | Budget   | Virements | Budget     | Out-turn         | turn Variance |  |  |
|                                             | 2023/24  |           | 2023/24    | 2023/24          |               |  |  |
|                                             | £000     | £000      | £000       | £000             | £000          |  |  |
| - Gross Expenditure                         | 125,374  | 3,623     | 128,997    | 135,760          | 6,763         |  |  |
| - Income                                    | (40,659) | (1,638)   | (42,297)   | (46,689)         | (4,393)       |  |  |
| - Transfers to / from Reserves              | (381)    | (255)     | (636)      | (4,283)          | (3,647)       |  |  |
| = Directorate Totals                        | 84,334   | 1,730     | 86,064     | 84,788           | (1,277)       |  |  |
|                                             |          |           | Forecast O | ut-turn Variance | -1.48%        |  |  |
|                                             |          |           |            |                  |               |  |  |
| - Individual Care and Support Packages      | 75,817   | 2,944     | 78,761     | 81,121           | 2,360         |  |  |
| - Social Care Activities                    | 13,699   | (1,592)   | 12,107     | 10,608           | (1,499)       |  |  |
| - Information & Early Intervention          | 978      | (28)      | 950        | 656              | (294)         |  |  |
| - Assistive Equipment & Technology          | 339      | 66        | 405        | 322              | (83)          |  |  |
| - Commissioning & Service Delivery Strategy | (7,122)  | 384       | (6,737)    | (8,362)          | (1,625)       |  |  |
| - Housing Services                          | 624      | (44)      | 579        | 442              | (137)         |  |  |
| = Directorate Totals                        | 84,334   | 1,730     | 86,064     | 84,788           | (1,277)       |  |  |
| Forecast Out-turn Variance                  |          |           |            |                  |               |  |  |

The forecast out-turn position of the 2023/24 financial year for the Adult Social Services directorate is a **net underspend of £1.277m** when compared to the revised budget of **£86.064m** that was set for the year. The table below provides additional information on where spending or income plans are different to the budget that was approved at the start of the year.

| Extract showing material variances compared to the revised budget                     |          |                   |                          |
|---------------------------------------------------------------------------------------|----------|-------------------|--------------------------|
|                                                                                       | Revised  | Forecast          | Forecast Out-            |
| Service area and provisional budget variance                                          | Budget   | Out-turn          | turn Variance            |
|                                                                                       | 2023/24  | 2023/24           |                          |
|                                                                                       | £000     | £000              | £000                     |
| Individual Care and Support Packages                                                  |          |                   |                          |
| Expenditure - Long Term Care Packages (residential & nursing)                         | 53,227   | 58,312            | 5,085                    |
| Client Income - Long Term Care Packages (residential & nursing)                       | (12,593) | (14,620)          | (2,026)                  |
| Expenditure - Long Term Care Packages (non-residential)                               | 41,147   | 43,903            | 2,756                    |
| Client Income - Long Term Care Packages (non-residential)                             | (4,358)  | (4,693)           | (335)                    |
| Expenditure - Short Term Care Packages                                                | 7,811    | 5,794             | (2,017)                  |
| Client Income - Short Term Care Packages                                              | (333)    | (548)             | (215)                    |
| Other income (including CCG contributions)                                            | (6,779)  | (7,630)           | (851)                    |
| Other                                                                                 | 640      | 604               | (36)                     |
| Social Care Activities                                                                |          |                   |                          |
| Community Meals - increased cost of meals, transport costs & shortfall in income      | 84       | 243               | 159                      |
| Salary savings from staffing vacancies across the teams                               | 10,627   | 9,927             | (700)                    |
| Hold unalloacted growth funding to cover Community Meals and other overspends         | 2,969    | 2,369             | (600)                    |
| Increased spending - funded from Market Sustainability Workforce Fund                 | 1,405    | 1,405             | 0                        |
| Information & Early Intervention                                                      |          |                   |                          |
| Savings on recommissioning and allocation of Public Health income to correct projects | 247      | 23                | (224)                    |
| Assistive Equipment & Technology                                                      |          |                   |                          |
| Procurement related savings on Aids and Adaptions equipment and TEC Hub               | 396      | 260               | (136)                    |
| Delay on achieving MTFP savings related to closing the Technical Centre               | 5        | 59                | `54 <sup>´</sup>         |
| Commissioning & Service Delivery Strategy                                             |          |                   |                          |
| Court of Protection - additional income from increased clients                        | 125      | 120               | (5)                      |
| Supporting People Commissioning                                                       | 1,393    | 1,124             | (269)                    |
| Salary savings from staffing vacancies across the teams                               | 2,226    | 2,076             | (150)                    |
| Additional inflation on the Better Care Fund income                                   | (10,723) | (11,142)          | (419)                    |
| Release of reserves to support council-wide position                                  | 0        | (678)             | (678)                    |
| Housing Services                                                                      |          |                   |                          |
| Salary savings from staffing vacancies                                                | 481      | 393               | (88)                     |
| Savings on Prevention related initiatives                                             | 48       | (123)             | (171)                    |
| Housing Solutions - Emergency Accommodation, additional demand for B&B                | 15       | `107 <sup>´</sup> | <b>`</b> 92 <sup>´</sup> |
| Sub total - material budget variances                                                 |          |                   | (775)                    |
| Other minor variations to the budget                                                  |          |                   | (502)                    |
| = Directorate Total                                                                   |          |                   | (1,277)                  |
|                                                                                       |          |                   |                          |