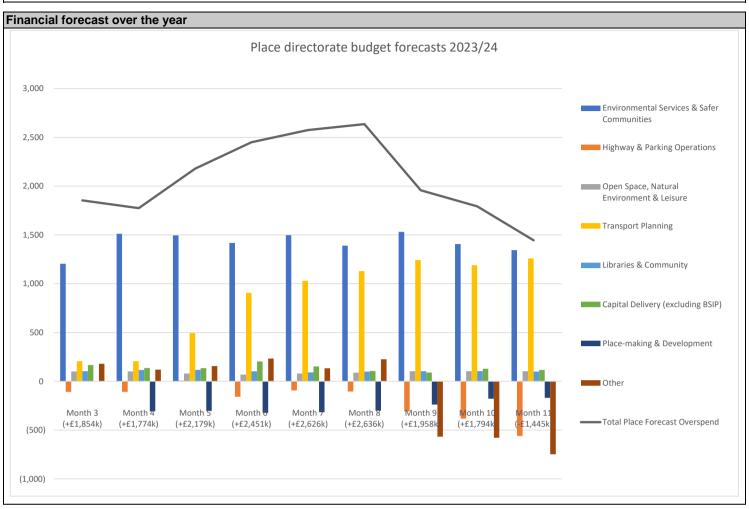

#### APPENDIX 1 - BUDGET MONITORING FORECASTS, JUNE 2023 TO FEBRUARY 2024 (MONTH 11)

Corporate services budget forecasts 2023/24

(800)

Place directorate budget forecasts 2023/24

(+£2,268k) (+£3,880k) (+£3,851k) (+£3,850k) (+£5,216k) (+£6,975k) (+7,038k) (+£7,954k) (+£8,397k)