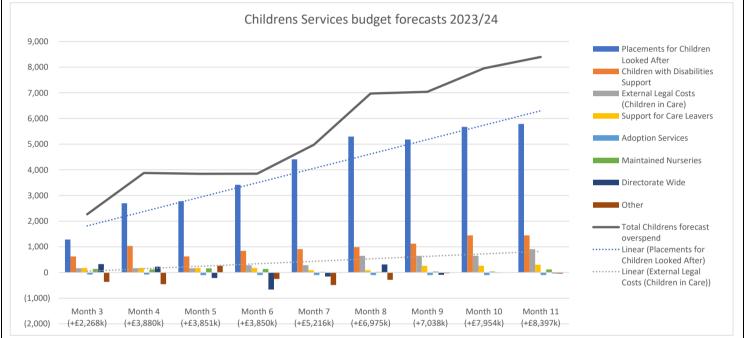

#### APPENDIX 1 - BUDGET MONITORING FORECASTS, JUNE 2023 TO FEBRUARY 2024 (MONTH 11)

Corporate services budget forecasts 2023/24

(800)

Place directorate budget forecasts 2023/24

(+£2,268k) (+£3,880k) (+£3,851k) (+£3,850k) (+£5,216k) (+£6,975k) (+7,038k) (+£7,954k) (+£8,397k)